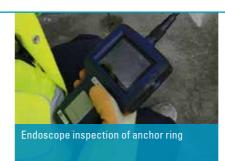

# We undertake all specialist works associated with the maintenance, repair, grouting and stabilisation of wind turbine foundations.

We provide bespoke technical solutions to help overcome complex problems. These solutions combined with our in-house management and delivery of works, by our own qualified, skilled and experienced workforce, ensures quality repairs are undertaken with minimal disruption to power production.